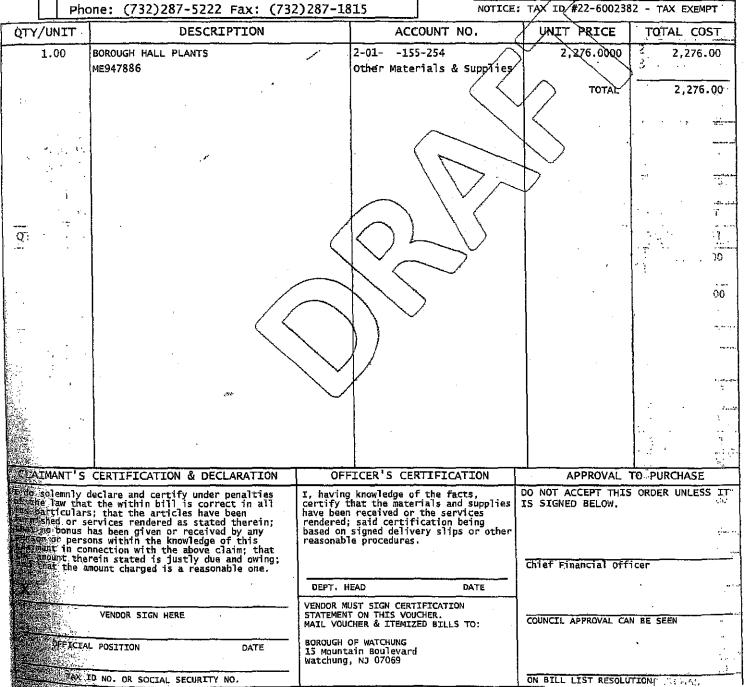

Vendor:

Barton Nursery, 949 New Durham Road, Edison, NJ 08817

Item:

Borough Hall plants

Total Price:

\$2,276.00

Charged to:

2-01-155-254