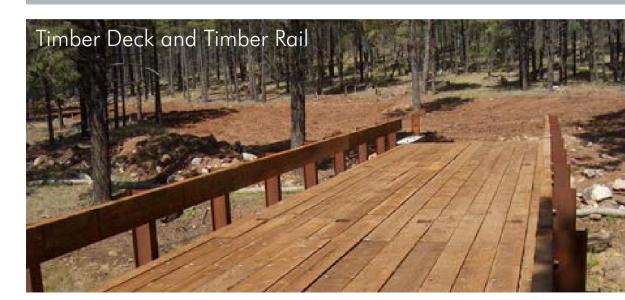

# BIG R BRIDGE® SITE-SPECIFIC MODULAR BRIDGES

### MANY SPANS & WIDTHS AVAILABLE

### DESIGN PARAMETERS

- AASHTO LRFD
- HL-93 vehicular loading
- State DOT requirements
- Customer-specified vehicle loads
- Any rail or decking type
- Shipped in 2 or 3 beam modules
- Spans 10' to 150' dependent on bridge width (Single lane 14' or 16' and multi lane 24' wide)

TL-1, TL-2, and TL 3 available upon request that will be deck mounted and a DOT railing.

## CUSTOM DECK AND RAILING

Component (knocked down) bridges available upon request.

WWW.CONTECHES.COM/BRIDGES | 7

EXAMPLES OF PROPOSED BRIDGE TYPE

REMINGTON & VERNICK **ENGINEERS** 

429 STATE ROUTE 79, SUITE 21 MORGANVILLE, NJ 07751 (732) 955-8000, FAX (732) 591-2815 WEB ADDRESS : RVE.COM Excellence • Innovation • Service