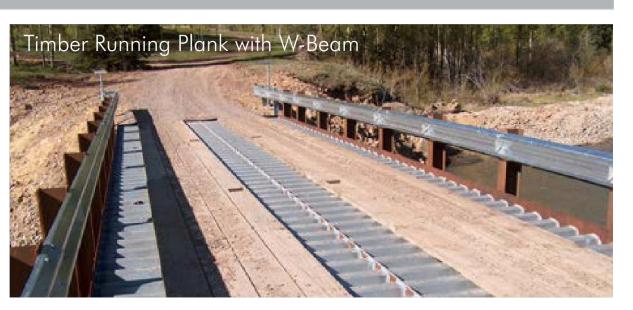

# BIG R BRIDGE® SITE-SPECIFIC MODULAR BRIDGES

### MANY SPANS & WIDTHS AVAILABLE

### DESIGN PARAMETERS

- AASHTO LRFD
- HL-93 vehicular loading
- State DOT requirements
- Customer-specified vehicle loads
- Any rail or decking type
- Shipped in 2 or 3 beam modules
- Spans 10' to 150' dependent on bridge width (Single lane 14' or 16' and multi lane 24' wide)

TL-1, TL-2, and TL 3 available upon request that will be deck mounted and a DOT railing.

## CUSTOM DECK AND RAILING

Component (knocked down) bridges available upon request.

WWW.CONTECHES.COM/BRIDGES | 7

EXAMPLES OF PROPOSED BRIDGE TYPE

REMINGTON & VERNICK **ENGINEERS** 

429 STATE ROUTE 79, SUITE 21 MORGANVILLE, NJ 07751 (732) 955-8000, FAX (732) 591-2815 WEB ADDRESS : RVE.COM Excellence • Innovation • Service