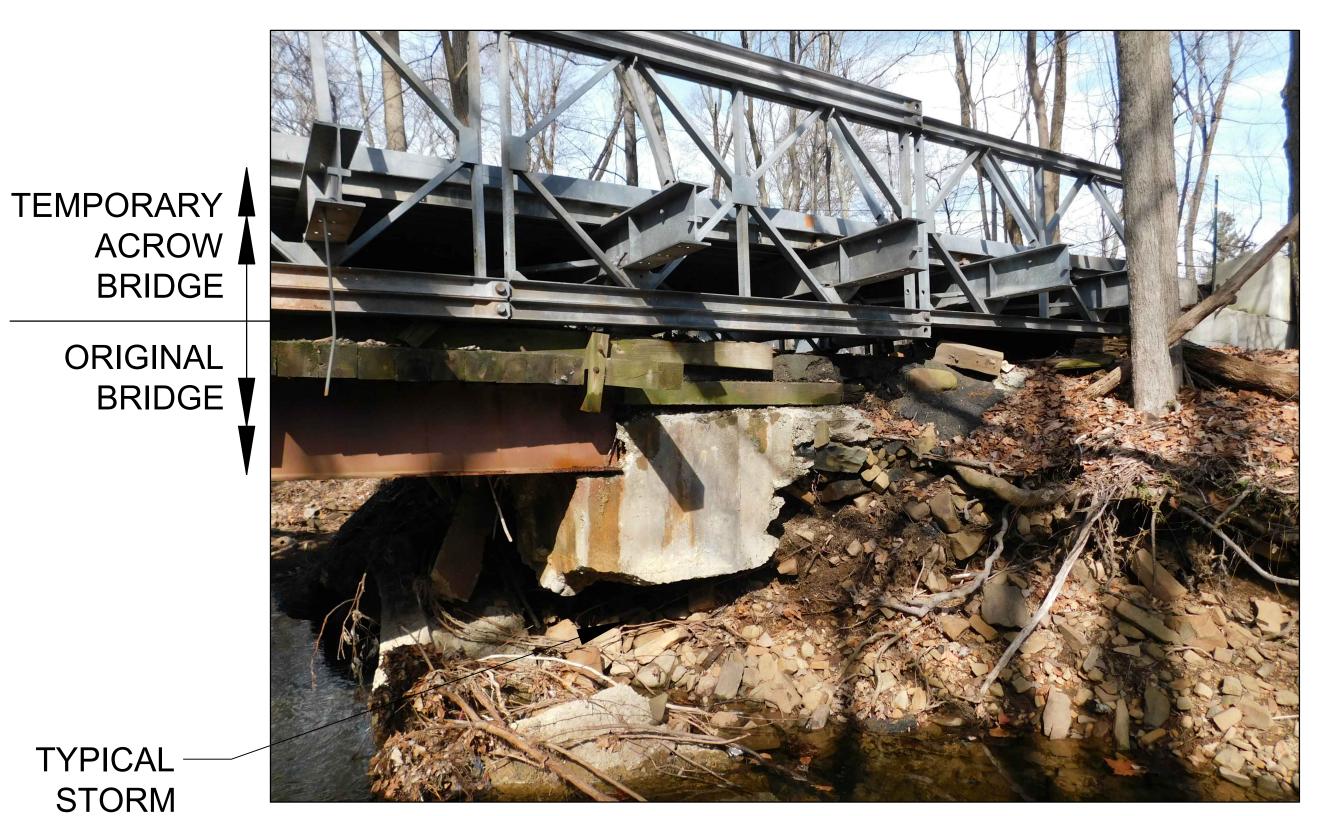

1 of 2

**EXISTING CONDITION** 

**TYPICAL** 

DAMAGE

STORM

**TYPICAL** PREVIOUS STABILIZATION MEASURES

**EXISTING CONDITION** 