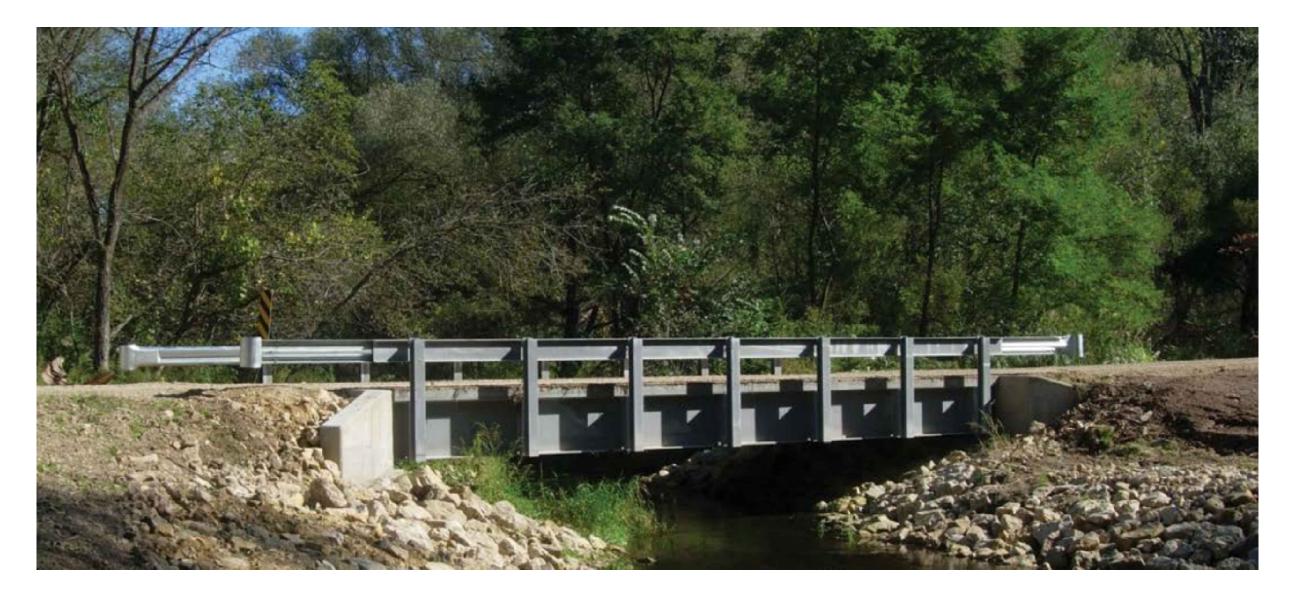

# BIG R BRIDGE® SITE-SPECIFIC MODULAR BRIDGES

### MANY SPANS & WIDTHS AVAILABLE

### DESIGN PARAMETERS

- AASHTO LRFD
- HL-93 vehicular loading
- State DOT requirements
- Customer-specified vehicle loads
- Any rail or decking type
- Shipped in 2 or 3 beam modules
- Spans 10' to 150' dependent on bridge width (Single lane 14' or 16' and multi lane 24' wide)

TL-1, TL-2, and TL 3 available upon request that will be deck mounted and a DOT railing.

## CUSTOM DECK AND RAILING

Component (knocked down) bridges available upon request.

WWW.CONTECHES.COM/BRIDGES | 7

EXAMPLES OF PROPOSED BRIDGE TYPE

REMINGTON & VERNICK **ENGINEERS** 

429 STATE ROUTE 79, SUITE 21 MORGANVILLE, NJ 07751 (732) 955-8000, FAX (732) 591-2815 WEB ADDRESS : RVE.COM Excellence • Innovation • Service