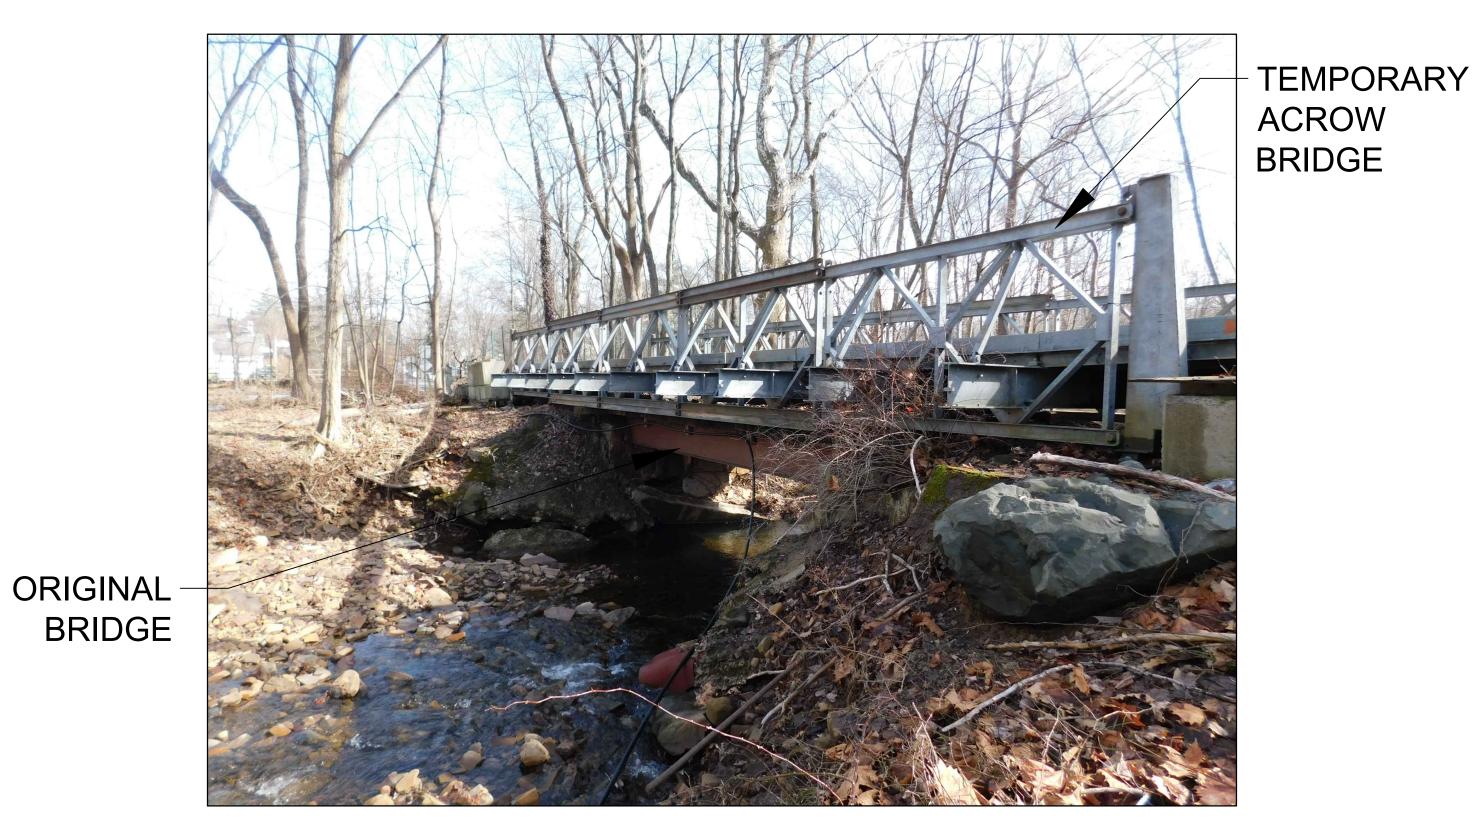

1 of 2

**EXISTING CONDITION** 

**TYPICAL** 

DAMAGE

STORM

**TYPICAL** PREVIOUS STABILIZATION MEASURES

**EXISTING CONDITION** 