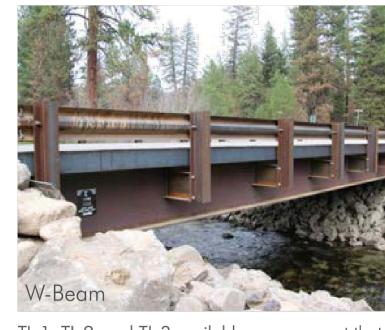

# BIG R BRIDGE® SITE-SPECIFIC MODULAR BRIDGES

### MANY SPANS & WIDTHS AVAILABLE

### DESIGN PARAMETERS

- AASHTO LRFD
- HL-93 vehicular loading
- State DOT requirements
- Customer-specified vehicle loads
- Any rail or decking type
- Shipped in 2 or 3 beam modules
- Spans 10' to 150' dependent on bridge width (Single lane 14' or 16' and multi lane 24' wide)