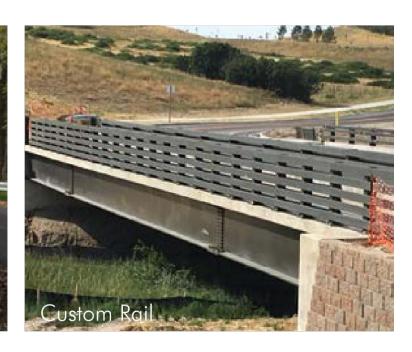

## CUSTOM DECK AND RAILING

Component (knocked down) bridges available upon request.

WWW.CONTECHES.COM/BRIDGES | 7

EXAMPLES OF PROPOSED BRIDGE TYPE

REMINGTON & VERNICK **ENGINEERS** 

429 STATE ROUTE 79, SUITE 21 MORGANVILLE, NJ 07751 (732) 955-8000, FAX (732) 591-2815 WEB ADDRESS : RVE.COM Excellence • Innovation • Service