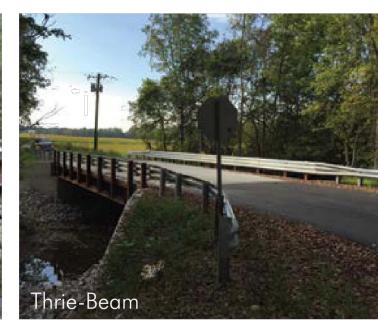

TL-1, TL-2, and TL 3 available upon request that will be deck mounted and a DOT railing.

## CUSTOM DECK AND RAILING

Component (knocked down) bridges available upon request.

WWW.CONTECHES.COM/BRIDGES | 7

EXAMPLES OF PROPOSED BRIDGE TYPE

REMINGTON & VERNICK **ENGINEERS** 

429 STATE ROUTE 79, SUITE 21 MORGANVILLE, NJ 07751 (732) 955-8000, FAX (732) 591-2815 WEB ADDRESS : RVE.COM Excellence • Innovation • Service