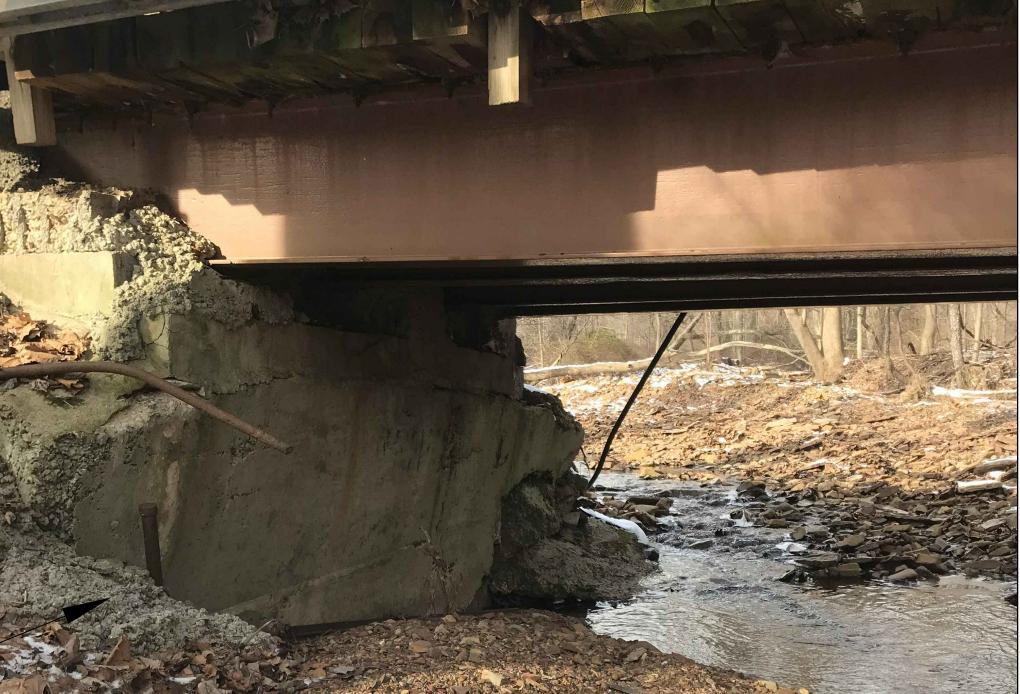

1 of 2

**EXISTING CONDITION** 

**TYPICAL** 

DAMAGE

STORM

**TYPICAL** PREVIOUS STABILIZATION MEASURES

**EXISTING CONDITION** 