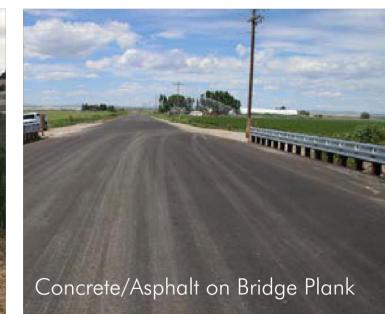

## CUSTOM DECK AND RAILING

Component (knocked down) bridges available upon request.

WWW.CONTECHES.COM/BRIDGES | 7

EXAMPLES OF PROPOSED BRIDGE TYPE

REMINGTON & VERNICK **ENGINEERS** 

429 STATE ROUTE 79, SUITE 21 MORGANVILLE, NJ 07751 (732) 955-8000, FAX (732) 591-2815 WEB ADDRESS : RVE.COM Excellence • Innovation • Service