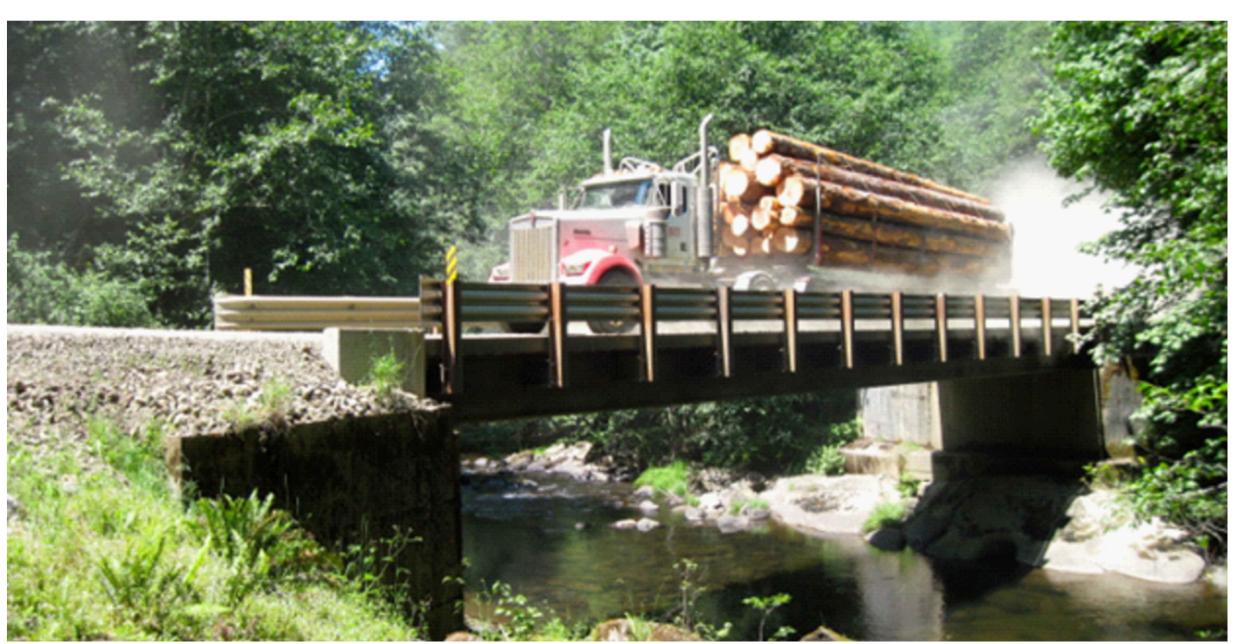

# BIG R BRIDGE® SITE-SPECIFIC MODULAR BRIDGES

### MANY SPANS & WIDTHS AVAILABLE

### DESIGN PARAMETERS

- AASHTO LRFD
- HL-93 vehicular loading
- State DOT requirements
- Customer-specified vehicle loads
- Any rail or decking type
- Shipped in 2 or 3 beam modules
- Spans 10' to 150' dependent on bridge width (Single lane 14' or 16' and multi lane 24' wide)

TL-1, TL-2, and TL 3 available upon request that will be deck mounted and a DOT railing.

## CUSTOM DECK AND RAILING

Component (knocked down) bridges available upon request.

WWW.CONTECHES.COM/BRIDGES | 7

EXAMPLES OF PROPOSED BRIDGE TYPE

REMINGTON & VERNICK **ENGINEERS** 

429 STATE ROUTE 79, SUITE 21 MORGANVILLE, NJ 07751 (732) 955-8000, FAX (732) 591-2815 WEB ADDRESS : RVE.COM Excellence • Innovation • Service