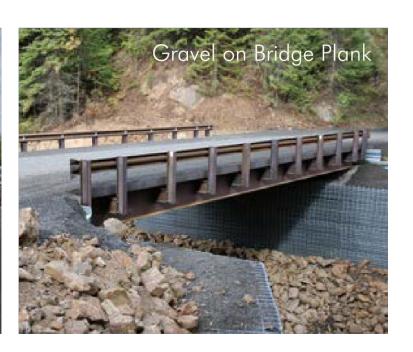

## CUSTOM DECK AND RAILING

Component (knocked down) bridges available upon request.

WWW.CONTECHES.COM/BRIDGES | 7

EXAMPLES OF PROPOSED BRIDGE TYPE

REMINGTON & VERNICK **ENGINEERS** 

429 STATE ROUTE 79, SUITE 21 MORGANVILLE, NJ 07751 (732) 955-8000, FAX (732) 591-2815 WEB ADDRESS : RVE.COM Excellence • Innovation • Service