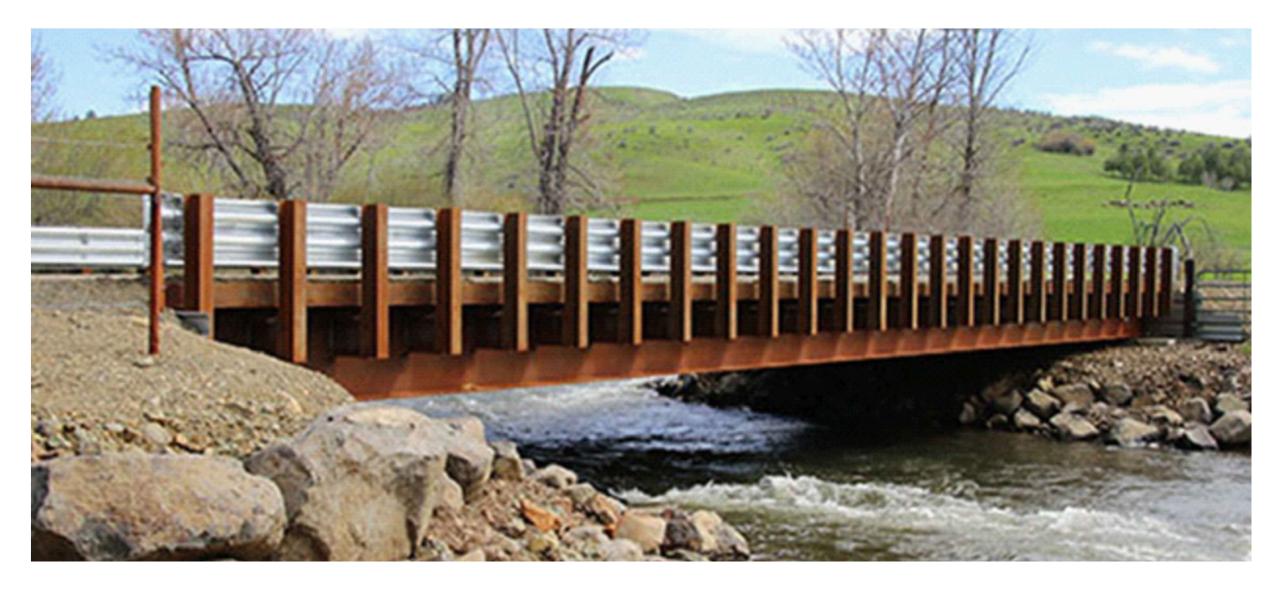

# BIG R BRIDGE® SITE-SPECIFIC MODULAR BRIDGES

### MANY SPANS & WIDTHS AVAILABLE

### DESIGN PARAMETERS

- AASHTO LRFD
- HL-93 vehicular loading
- State DOT requirements
- Customer-specified vehicle loads
- Any rail or decking type
- Shipped in 2 or 3 beam modules
- Spans 10' to 150' dependent on bridge width (Single lane 14' or 16' and multi lane 24' wide)

TL-1, TL-2, and TL 3 available upon request that will be deck mounted and a DOT railing.

## CUSTOM DECK AND RAILING

Component (knocked down) bridges available upon request.

WWW.CONTECHES.COM/BRIDGES | 7

EXAMPLES OF PROPOSED BRIDGE TYPE

REMINGTON & VERNICK **ENGINEERS** 

429 STATE ROUTE 79, SUITE 21 MORGANVILLE, NJ 07751 (732) 955-8000, FAX (732) 591-2815 WEB ADDRESS : RVE.COM Excellence • Innovation • Service