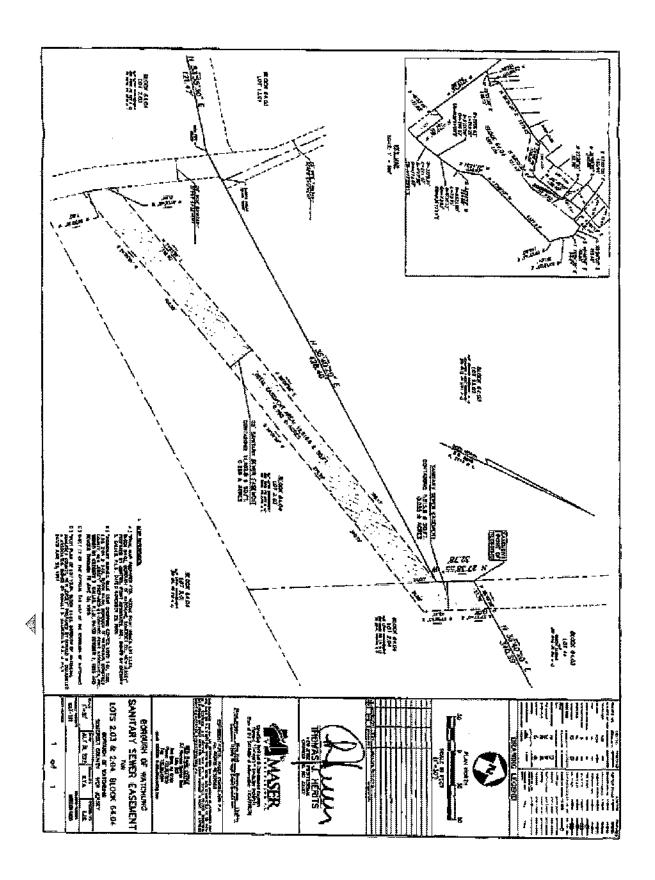

The bearings cited hereon as contained in Deed Book 2168 Page 752 & c and are based on a map entitled, "Boundary Survey, Blue Star Shopping Center, Lots 2.01, 2.02, 2.03, 2.04 & 2.05, Block 64.04, Borough of Watching, Somerset County, New Jersey" dated October 9, 1995 and revised through to June 26, 1999, prepared by Control Point Associates, Inc., Gregory S. Gallas, P.L.S.

The foregoing description was prepared by the undersigned surveyor for the firm of Maser Consulting P.A. and is based upon the aforesaid Sanitary Sewer Easement Plan dated July 31, 2012 and existed through to April 3, 2014.

THOMAS J. HERITS, P.E. & P.L.S.

New Jersey Professional Engineer & Land Surveyor License No. 23762

Mbajas Ngeneratyrojecish příma 1971 descriptomi (20) 411 st tot 2 03-2 04 block 64.04 rl. docs



-9-

EXHIBIT B
(Amended Sanitary Sewer Easement)



# EXHIBIT C



## EXHIBIT D

Point of Analysis 2 (Limiting section of sewer with low slope in center of Levin Site)

Calculated Total Existing Flow

66,045 GPD (Peak x 2,4132,090 GPD)

Capacity of Sewer Flowing Half Full

202*.5*05 GPD

Availability Capacity ((Capacity - Ex. Peak)/2)

Point of Analysis 3 (Leaving Levin Site)

Calculated Total Existing Flow

16 GPD

 $eak \times 2 = 265,232 \text{ GPD}$ 

Capacity of Sewer Flowing Half Ful

464,500 GPD

Availability Capacity ((Capacity - Ex

**>9,6**34 GPD

Utilizing Point of Analysis 3 (Leaving Levin Site

Total Available Capacity

99,634 GPD

Levin to retain approximately

4,000 GPD (65%)

Borough to retain approximately

35,000 GPD (35%)



Prepared by: Joseph V. Sordillo, Esq. Watchi