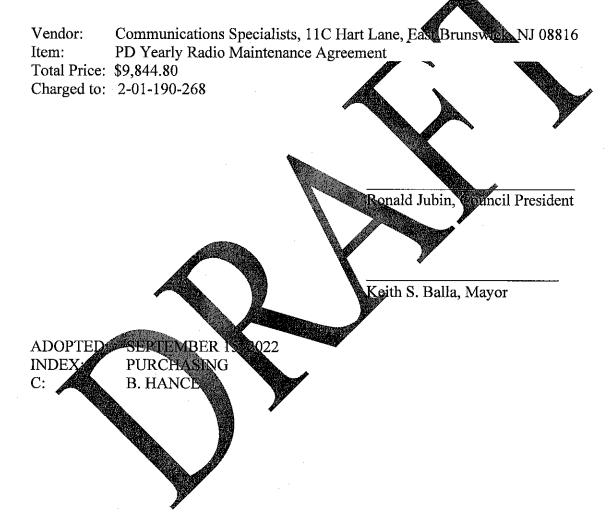

#### **CONSENT RESOLUTIONS**

The resolutions listed below were submitted to the Governing Body for review and will be adopted by one motion.

- R1: Authorizing Purchase Orders over \$2,000 Communications Specialists (PD-yearly radio maint.)
- R2: Authorizing Refund to Jshotdogs for Mobile Food Establishment License
- R3: Authorizing Bill List

#### BOROUGH OF WATCHUNG RESOLUTION: R1

WHEREAS, Section 2-25.13 of the Code of the Borough of Watchung requires that contracts for purchases or services involving more than two thousand dollars be awarded by a resolution of the Mayor and Council.

**NOW, THEREFORE, BE IT RESOLVED** by the Mayor and Council of the Borough of Watchung, County of Somerset, State of New Jersey, that the Purchasing Agent be authorized to issue Purchase Orders as follows:

ADOPTED:

**SEPTEMBER 15, 2022** 

INDEX:

MISC., BOH

C:

B HANCE, D. GRAY