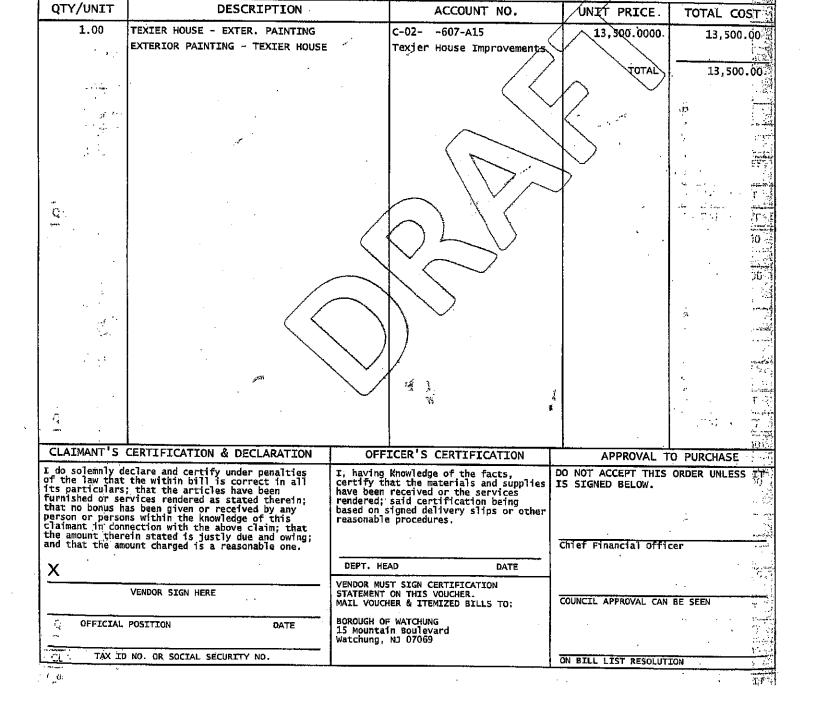

Item:

Exterior Painting- Borough Hall

Total Price: \$15,950.00

Charged to: 2-01-155-254

Vendor:

John's Painting Contractor, LLC, 76 Cest Drive, Basking Ridge, NJ 07920

Item:

Texier House Improvements

Total Price: \$13,500.00

Charged to: C-02-607-A15

Vendor:

Flemington Department Store, 151 Route 31, Flemington, NJ 0882

Item:

DPW Boots & Clothing (7)

Total Price: \$3,500.00

Charged to: 2-01-205-239