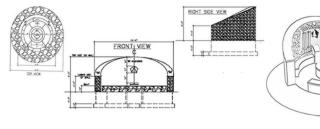

## Watchung 9/11 Memorial

The Watchung 9/11 Memorial is designed to create a meaningful place where the plaque, with the piece of steel from the World Trade Center, will be on display. The structure's coloring and form are engineered to embrace the park's natural beauty, with a stacked stone look reminiscent of the old Wetumpka Falls. The concrete and stone structure will be augmented with granite that was once part of the base of the Statue of Liberty. Visitors will enter the surrounding walls where the plaque is mounted on a slanted stone pedestal. The piece of steel from the World Trade Center is embedded in a pink heart-shaped block, inside a white marble rectangular block. The direct interaction of placing one's hand on the heart is suggested by the design. The height will be assessable for both young people and adults.