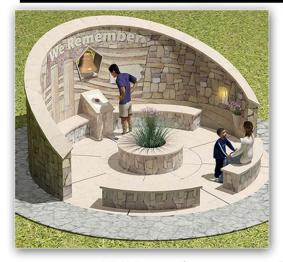

## Watchung 9/11 Memorial

The Watchung 9/11 Memorial is designed to create a meaningful place where the plaque, with the piece of steel from the World Trade Center, will be on display. The structure's coloring and form are engineered to embrace the park's natural beauty, with a stacked stone look reminiscent of the old Wetumpka Falls. The concrete and stone structure will be augmented with granite that was once part of the base of the Statue of Liberty. Visitors will enter the surrounding walls where the plaque is mounted on a slanted stone pedestal. The piece of steel from the World Trade Center is embedded in a pink heart-shaped block, inside a white marble rectangular block. The direct interaction of placing one's hand on the heart is suggested by the design. The height will be assessable for both young people and adults.