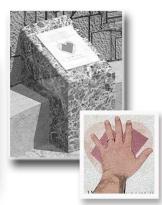

## Watchung 9/11 Memorial

The Watchung 9/11 Memorial is designed to create a meaningful place where the plaque, with the piece of steel from the World Trade Center, will be on display. The structure's coloring and form are engineered to embrace the park's natural beauty, with a stacked stone look reminiscent of the old Wetumpka Falls. The concrete and stone structure will be augmented with granite that was once part of the base of the Statue of Liberty. Visitors will enter the surrounding walls where the plaque is mounted on a slanted stone pedestal. The piece of steel from the World Trade Center is embedded in a pink heart-shaped block, inside a white marble rectangular block. The direct interaction of placing one's hand on the heart is suggested by the design. The height will be assessable for both young people and adults.