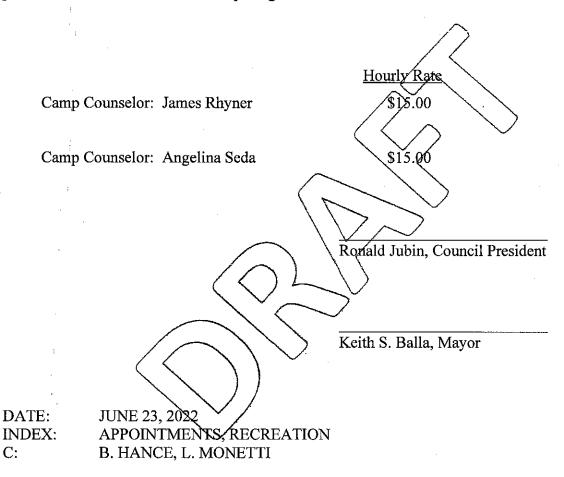

#### NON-CONSENT RESOLUTIONS

- R7: Authorizing Appointment of Camp Counselors for 2022 Summer Camp
- R8: Authorizing Memorandum of Agreement between the Borough and the PBA Local #193
- R9: Authorizing Change Order No. 1 for J.A. Alexander, Inc. for FY 2020 & FY 2021 Roadway Improvement Project