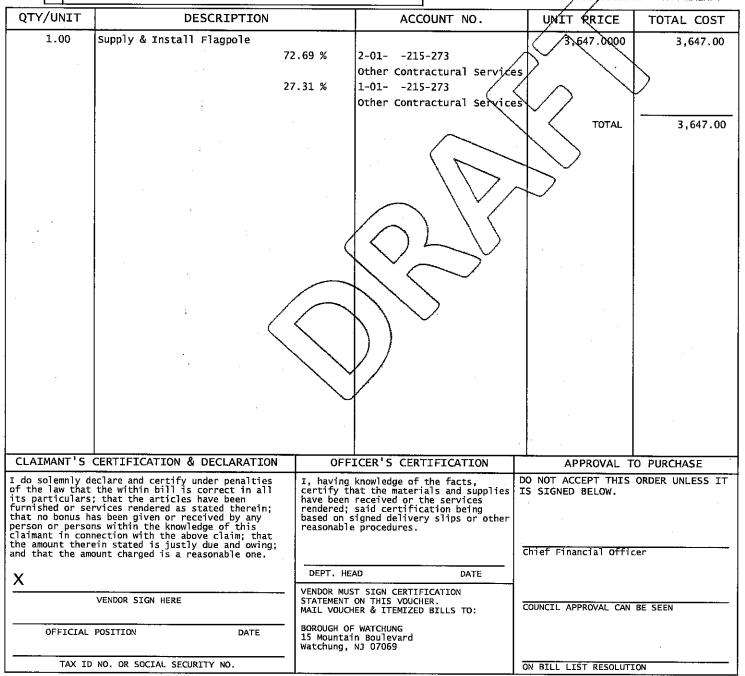

| Vendor:      | Urban Air-Avenel, 1600 Saint George Avenue, Avenel, NJ 07001                 |
|--------------|------------------------------------------------------------------------------|
| Item:        | Recreations Summer Camp Trip for 8/12                                        |
| Total Price: | \$2,064.74                                                                   |
| Charged to:  | 2-01-245-202                                                                 |
| Vendor:      | Taylor Rental                                                                |
| Item:        | Summer Camp Tent 20'x30'                                                     |
| Total Price: | \$5,862.00                                                                   |
| Charged to:  | 2-01-245-202                                                                 |
| Vendor:      | S.E. Rose Trucking & Excavating, Inc., 27 Passaic Ave, Warren, NJ 07059      |
| Item:        | Emergency road repair                                                        |
| Total Price: | \$5,000.00                                                                   |
| Charged to:  | 2-01-610-201                                                                 |
| Vendor:      | Pacific Lawn Sprinklers, 2242 129th Street, College Point, NY 11356          |
| Item:        | Repair of sprinkler system                                                   |
| Total Price: | \$16,900.00                                                                  |
| Charged to:  | 2-01-155-266                                                                 |
| J            |                                                                              |
| Vendor:      | Sage Landscape Contractors, PO Box 7237, Watchung, NJ 07069                  |
| Item:        | Texier House Walkway                                                         |
| Total Price: | \$1(300.00                                                                   |
| Charged to:  | C-02-607-A15 ) /                                                             |
|              |                                                                              |
| Vendor:      | America the Beautiful Flags & Flagpoles, 400 Maple Avenue, Oradell, NJ 07649 |
| Item:        | Flagpoles                                                                    |
| Total Price: | \$3,647.00                                                                   |
| Charged to:  | 2-01-215-273 and 1-01-215-273                                                |
|              |                                                                              |
|              | Ronald Jubin, Council President                                              |
|              |                                                                              |
|              |                                                                              |
|              | Keith S. Balla, Mayor                                                        |