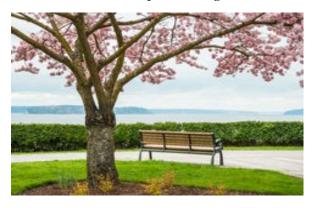

## MEMORIAL BENCH PROGRAM

The Borough is inviting residents and local businesses to participate in The Memorial Bench Program. We will be placing the memorial benches at various locations around Watchung and Best Lake.

These benches are 6' long and are constructed of cast iron supports with black powder finish and weathered redwood colored, recycled plastic with 2" x 4" bench slats. The cost of a bench with a plaque is \$1,800.00.\*